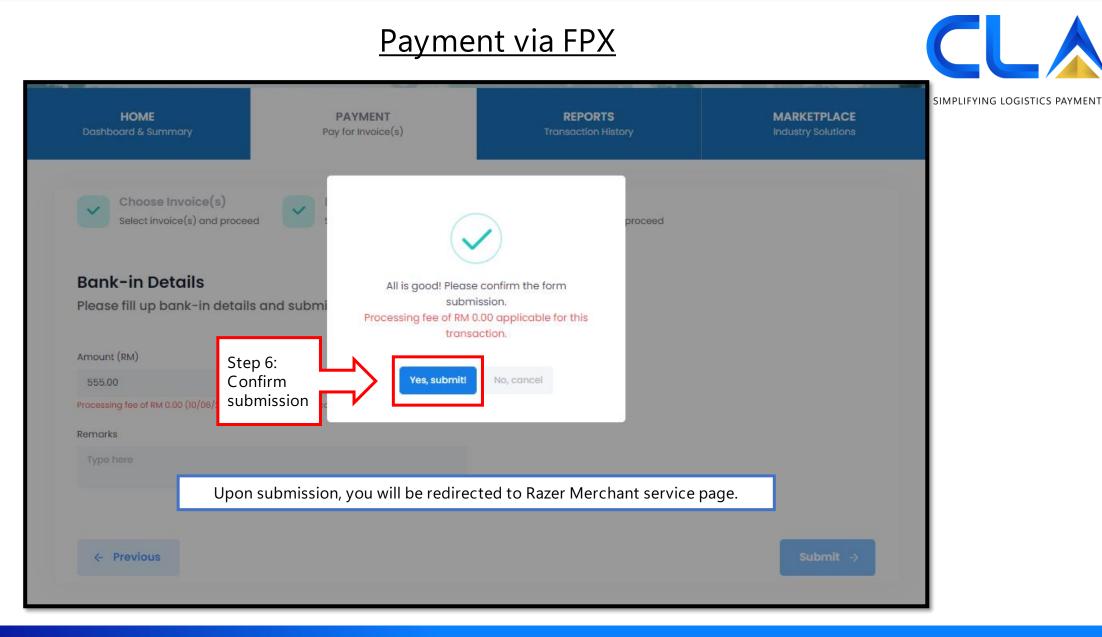

#### Payment via IBG

| Payment via FPX                                                                                                                                               |                                                                                                          |  |  |  |  |  |  |
|---------------------------------------------------------------------------------------------------------------------------------------------------------------|----------------------------------------------------------------------------------------------------------|--|--|--|--|--|--|
| SIMPLIF                                                                                                                                                       | YING LOGISTICS PAYMENT                                                                                   |  |  |  |  |  |  |
| Choose Invoice(s)<br>Select invoice(s) and proceed Pay for Invoice(s)<br>Select pay via and amount Fill up bank-in info and proceed                           |                                                                                                          |  |  |  |  |  |  |
| Bank-in Details                                                                                                                                               |                                                                                                          |  |  |  |  |  |  |
| Please fill up bank-in details and submit  Amount (RM)  555.00  Processing fee of RM 0.00 (10/06/2021 to 31/05/2022) applicable for this transaction  Remarks | Upon clicking<br>submit, a<br>notification<br>will pop up.<br>Click 'Yes,<br>Submit!' to<br>proceed with |  |  |  |  |  |  |
| Type here                                                                                                                                                     | payment                                                                                                  |  |  |  |  |  |  |
|                                                                                                                                                               |                                                                                                          |  |  |  |  |  |  |
| ← Previous       Step 5:     Submit →                                                                                                                         |                                                                                                          |  |  |  |  |  |  |
| Submit                                                                                                                                                        |                                                                                                          |  |  |  |  |  |  |

#### Payment via FPX

Contra CLA

SIMPLIFYING LOGISTICS PAYMENT

SIMPLIFYING LOGISTICS PAYMENT