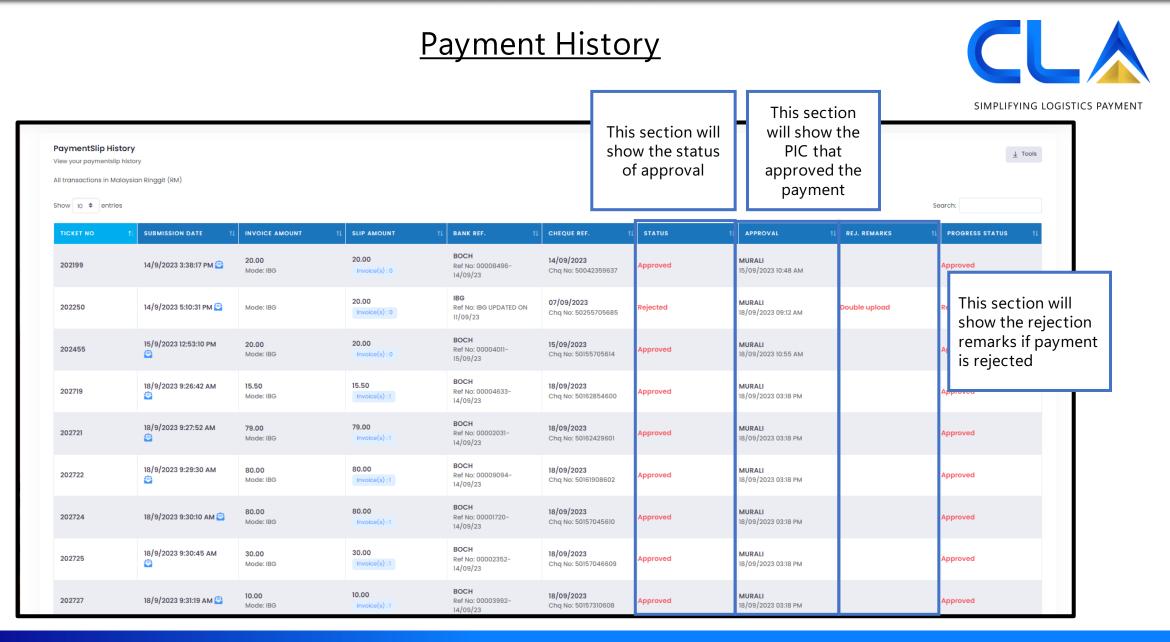

## Payment History Report

Statement Of Account (SOA)

| HOME<br>ashboard & Summary                | <b>PAYMENT</b><br>Pay for Invoice(s)                        | <b>REPORTS</b><br>Transaction History | Step 1:<br>Select<br>'Reports<br>tab | s' |
|-------------------------------------------|-------------------------------------------------------------|---------------------------------------|--------------------------------------|----|
| ayment History Invoice Rep                | ort Step 2:<br>View CN<br>Report                            | CN Report DN Report CL                | A Statement                          |    |
|                                           |                                                             |                                       |                                      |    |
|                                           |                                                             |                                       |                                      |    |
| CN Report<br>Search your CN(s) and print. |                                                             |                                       |                                      |    |
|                                           | CN Date:                                                    | Step                                  |                                      |    |
| Search your CN(s) and print.              | <ul> <li>CN Date:</li> <li>10/05/2022 ··· 10/05/</li> </ul> | Set t                                 | he                                   |    |
| Search your CN(s) and print.              |                                                             | Set t                                 | he                                   |    |
| Search your CN(s) and print.              | ✓ 10/05/2022 ··· 10/05/                                     | /2022 Set t                           | he                                   |    |