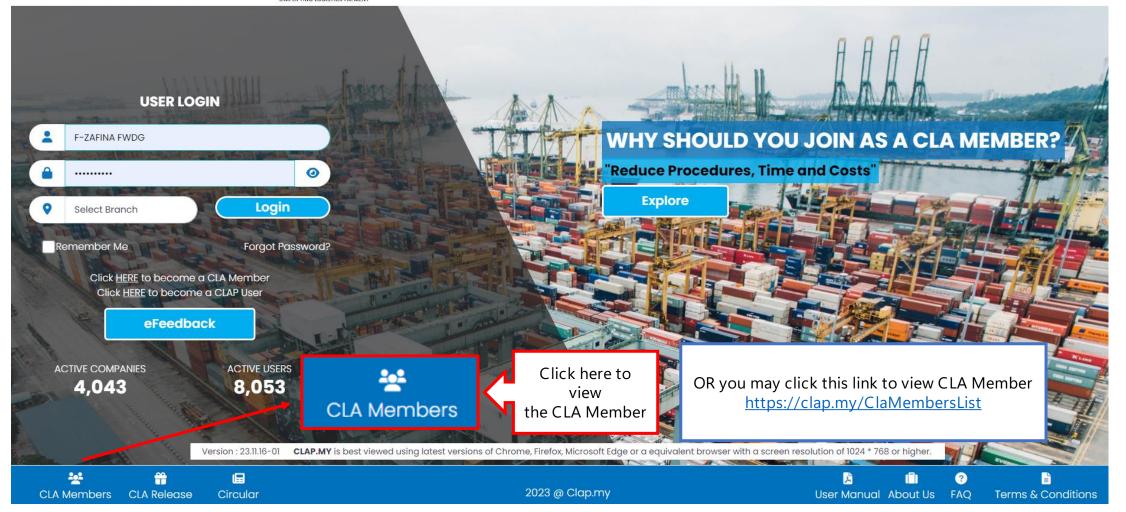

### **CONTAINER LEDGER ACCOUNT PORTAL**

Welcome to CLA Portal, we simplify your financial transactions.

SIMPLIFYING LOGISTICS PAYMENT

|          | <u>CLA</u>                         | Member    | In this page you                                                                                      |                              |
|----------|------------------------------------|-----------|-------------------------------------------------------------------------------------------------------|------------------------------|
| Q Search | Type: Shipping Agent ~ Branch: All | ✓         | In this page, you<br>will be able to view<br>the list of Shipping<br>Liners and the<br>account status | SIMPLIFYING LOGISTICS PAYMEN |
| # 🛧      | MEMBER NAME                        |           |                                                                                                       |                              |
| 1        |                                    | ]         |                                                                                                       |                              |
| 2        |                                    | ]         |                                                                                                       |                              |
| 3        |                                    | ]         |                                                                                                       |                              |
| 4        |                                    | ]         |                                                                                                       |                              |
| 5        |                                    | ]         |                                                                                                       |                              |
| 6        |                                    | ease wait |                                                                                                       |                              |
| 7        |                                    | ]         |                                                                                                       |                              |
| 8        |                                    | ]         |                                                                                                       |                              |
| 9        |                                    | ]         |                                                                                                       |                              |
| 10       |                                    | ]         |                                                                                                       |                              |
| « < 1 2  | 3 4 5 > >                          |           | 10 ~ Showing                                                                                          | 1 - 10 of 48                 |