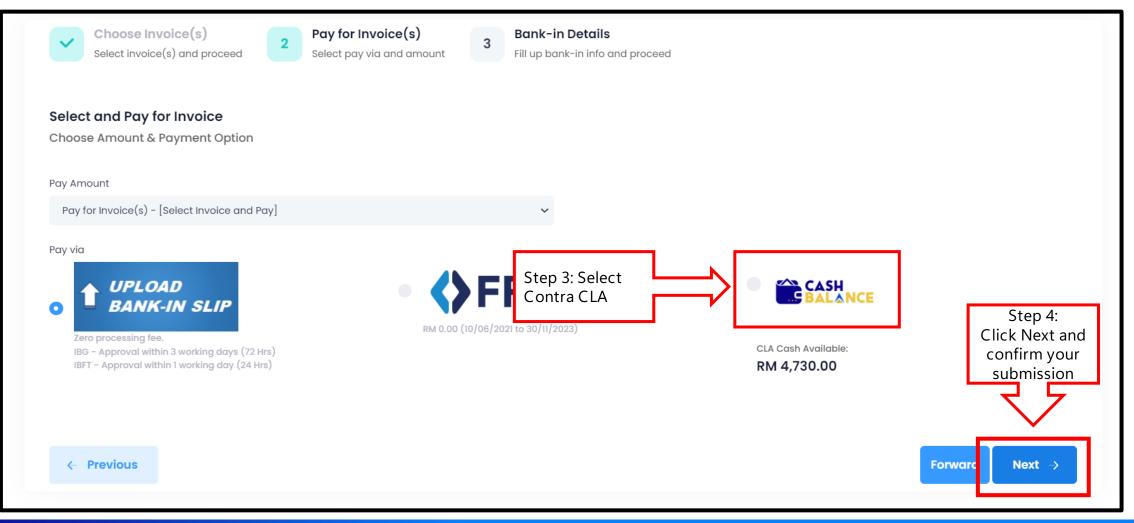

#### Payment via FPX

Contra CLA

SIMPLIFYING LOGISTICS PAYMENT

SIMPLIFYING LOGISTICS PAYMENT