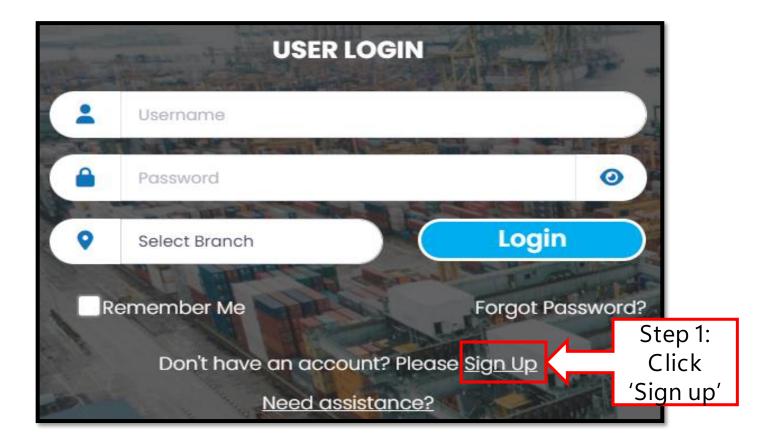

### New Registration

#### New Registration

### New Registration

SIMPLIFYING LOGISTICS PAYMENT

Set Your Address Account Settings Setup Your Account Details Step 4: Address Line 1 Address Line 2 Set your Set Your Address abc, jalan defg Shah alam Address, Street, City, State address Please enter your Address. Please enter your Address. Support Documents -City Upload your support documents Postcode 76544 Shah Alam Contact Persons -Add your contact persons Please enter your Postcode. Please enter your City. PIC for Payments State Country Add your contact persons for SELANGOR Malaysia  $\sim$ payments Please enter your State. Completed! 16 Review and Submit Telephone(s) Fax 03-45678901 03-45678910 Please enter your telephone number(s). Please enter your fax number(s). Step 5: Click next PREVIOUS NEXT