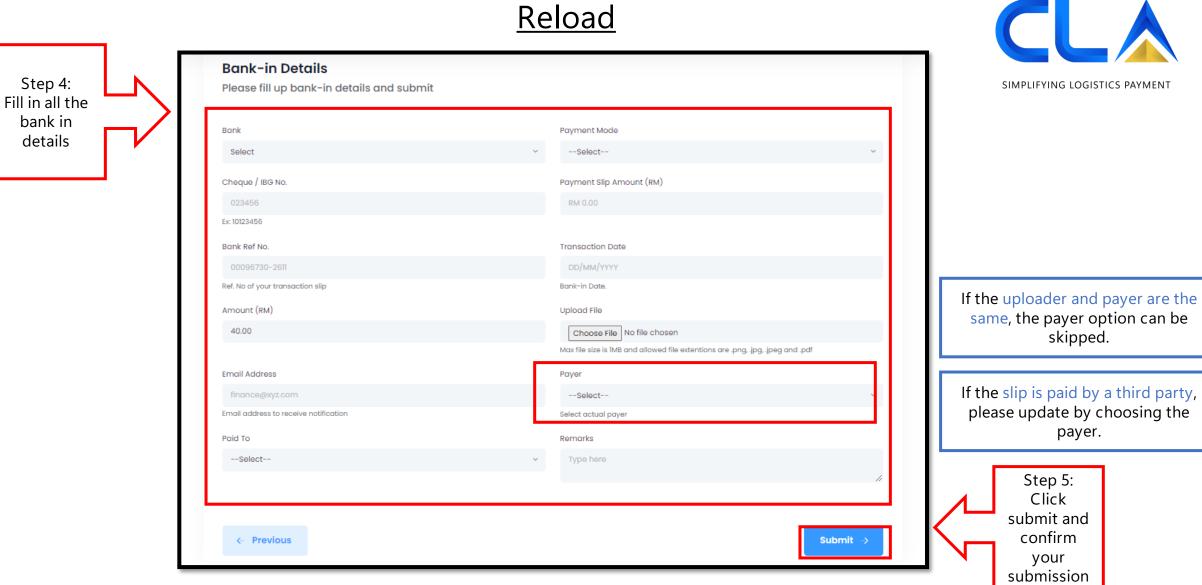

|  |  |  |  |  |  |
| ← Previous       Step 5:     Submit →                                                                                                                         |                                                                                                          |  |  |  |  |  |  |
| Submit                                                                                                                                                        |                                                                                                          |  |  |  |  |  |  |



#### Payment via FPX









Contra CLA



SIMPLIFYING LOGISTICS PAYMENT









SIMPLIFYING LOGISTICS PAYMENT



#### **Reload**





### Add to Cart

|                          | Invoice Type: