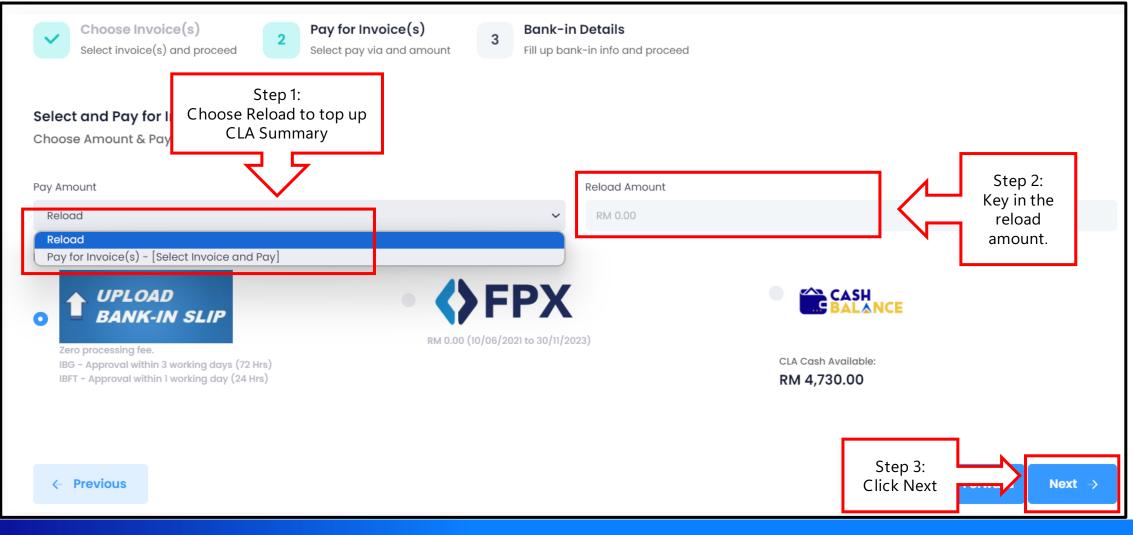

|  |  |  |  |  |  |
| ← Previous       Step 5:     Submit →                                                                                                                         |                                                                                                          |  |  |  |  |  |  |
| Submit                                                                                                                                                        |                                                                                                          |  |  |  |  |  |  |



#### Payment via FPX









Contra CLA



SIMPLIFYING LOGISTICS PAYMENT









SIMPLIFYING LOGISTICS PAYMENT



#### **Reload**





### Add to Cart

|                          | Invoice Type: