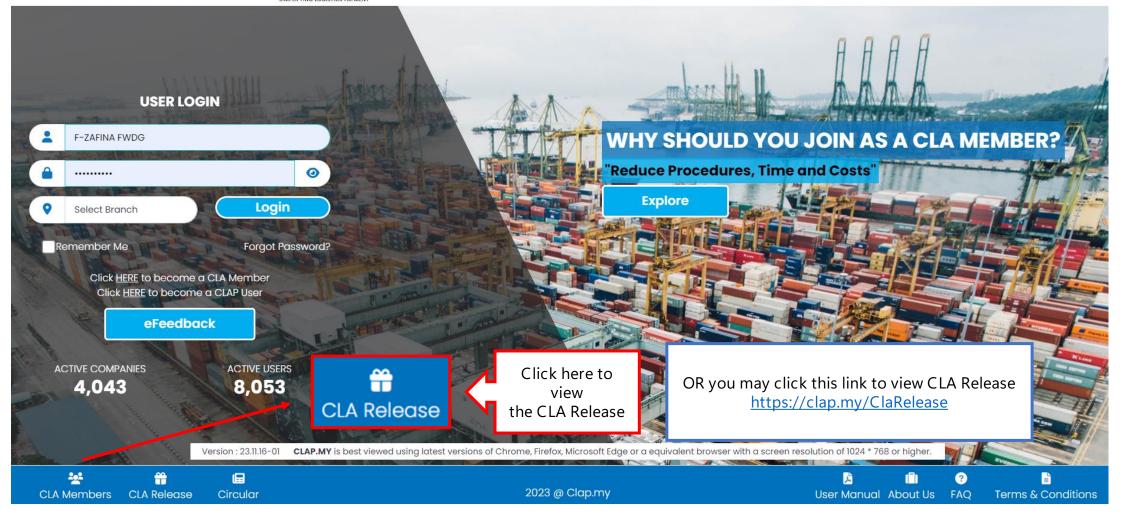

### **CLA Release**

SIMPLIFYING LOGISTICS PAYMENT

| In this page, you    |
|----------------------|
| will be able to view |
| all our customer's   |
| name and the         |
| status - On Hold or  |
| Release              |

On Hold means the member has outstanding or overdue payment

Release means the member does not have any outstanding or overdue payment

| Q     Search     Branch:     All     ~       # ^     MEMBER NAME     BRANCH       1 | STATUS<br>Hold<br>Hold |
|-------------------------------------------------------------------------------------|------------------------|
| 1 Вти<br>2 ССН<br>КСН                                                               | Hold                   |
| 2 KCH                                                                               |                        |
|                                                                                     | Hold                   |
| 3 КСН                                                                               |                        |
|                                                                                     | Release                |
| 4 КСН                                                                               | Hold                   |
| 5 КСН                                                                               | Release                |
| 6 КСН                                                                               | Hold                   |