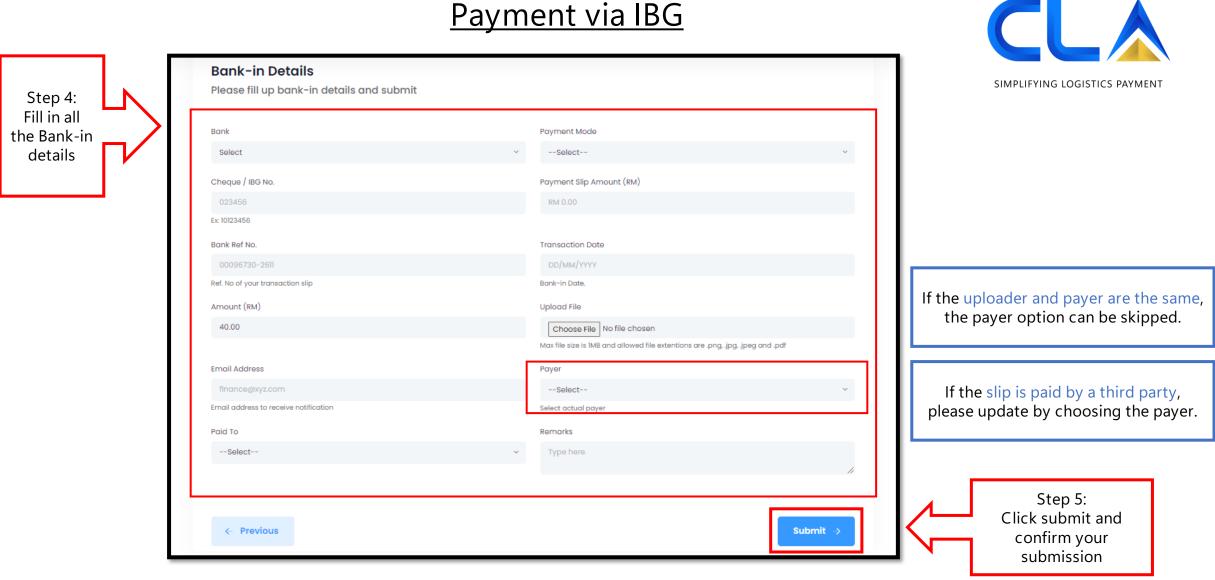

|                       |                                                                                             |                                                          | Pay          | <u>/men</u>                               | <u>t via I</u>                                                                                                        | <u>BG</u>                                      |                                           |                                                                |                                   |       |  |                           |
|-----------------------|---------------------------------------------------------------------------------------------|----------------------------------------------------------|--------------|-------------------------------------------|-----------------------------------------------------------------------------------------------------------------------|------------------------------------------------|-------------------------------------------|----------------------------------------------------------------|-----------------------------------|-------|--|---------------------------|
|                       |                                                                                             | <b>HOME</b><br>Dashboard & Summary                       |              | PAYMENT<br>Pay for Invoice(s)             |                                                                                                                       | REPORTS<br>Transaction History                 |                                           |                                                                | MARKETPLACE<br>Industry Solutions |       |  | LIFYING LOGISTICS PAYMENT |
|                       |                                                                                             | Choose Invoice(s)<br>Select invoice(s) and pr            | roceed 2     | Pay for Invoice(s<br>Select pay via and a |                                                                                                                       | n <b>k-in Details</b><br>p bank-in info and pr | oceed                                     | Г                                                              |                                   |       |  | 1                         |
|                       | All   All  Demurrage  Detention  Damage  Warehouse  Shipping Landside  CPC  CPC Repair  Trs |                                                          |              |                                           | Invoice No:<br>E.g: 10280586,10280587<br>(Multiple Invoice No separated by<br>comma)<br>stainer No:<br>g: ZCSU7185729 |                                                |                                           | *Search for the invoi<br>the invoice numb<br>(If not available |                                   | umber |  |                           |
|                       |                                                                                             | Outstanding Invoice(s) :                                 |              | 104                                       | Outstandin                                                                                                            | g Amount :                                     | RI                                        | RM 53238.00                                                    |                                   |       |  |                           |
|                       |                                                                                             | Paying Amount :                                          |              | RM 555.00                                 | Balance Ou                                                                                                            | itstanding :                                   | RI                                        | RM 52683.00                                                    |                                   |       |  |                           |
| Step 1:<br>Select the | L                                                                                           | INVOICE/DN NO           I0641079           Туре: Invoice | INVOICE DATE | DUE DATE                                  | INVOICE/DN AMOUNT                                                                                                     | TCUUDERERA                                     | BL NO<br>NSSLHCPKC2200033<br>Cust: 104200 | 13                                                             | Demurrage<br>Opr: NAM             |       |  |                           |
| respective<br>invoice | ſľ                                                                                          | 10650464<br>Type: Invoice                                | 16/03/2022   | 23/03/2022                                | 405.00                                                                                                                | GAOU2049891<br>P.voy.: 221BVS                  | SITGSHPKW01252<br>Cust: M76273            |                                                                | Demurrage<br>Opr: SCC             |       |  |                           |

#### Payment via IBG

SIMPLIFYING LOGISTICS PAYMENT

#### Payment via IBG

| Payment via FPX                                                                                                                                               |                                                                                                          |  |  |  |  |  |  |
|---------------------------------------------------------------------------------------------------------------------------------------------------------------|----------------------------------------------------------------------------------------------------------|--|--|--|--|--|--|
| SIMPLIF                                                                                                                                                       | YING LOGISTICS PAYMENT                                                                                   |  |  |  |  |  |  |
| Choose Invoice(s)<br>Select invoice(s) and proceed Pay for Invoice(s)<br>Select pay via and amount Fill up bank-in info and proceed                           |                                                                                                          |  |  |  |  |  |  |
| Bank-in Details                                                                                                                                               |                                                                                                          |  |  |  |  |  |  |
| Please fill up bank-in details and submit  Amount (RM)  555.00  Processing fee of RM 0.00 (10/06/2021 to 31/05/2022) applicable for this transaction  Remarks | Upon clicking<br>submit, a<br>notification<br>will pop up.<br>Click 'Yes,<br>Submit!' to<br>proceed with |  |  |  |  |  |  |
| Type here                                                                                                                                                     | payment                                                                                                  |  |  |  |  |  |  |
|                                                                                                                                                               |                                                                                                          |  |  |  |  |  |  |
| ← Previous       Step 5:     Submit →                                                                                                                         |                                                                                                          |  |  |  |  |  |  |
| Submit                                                                                                                                                        |                                                                                                          |  |  |  |  |  |  |