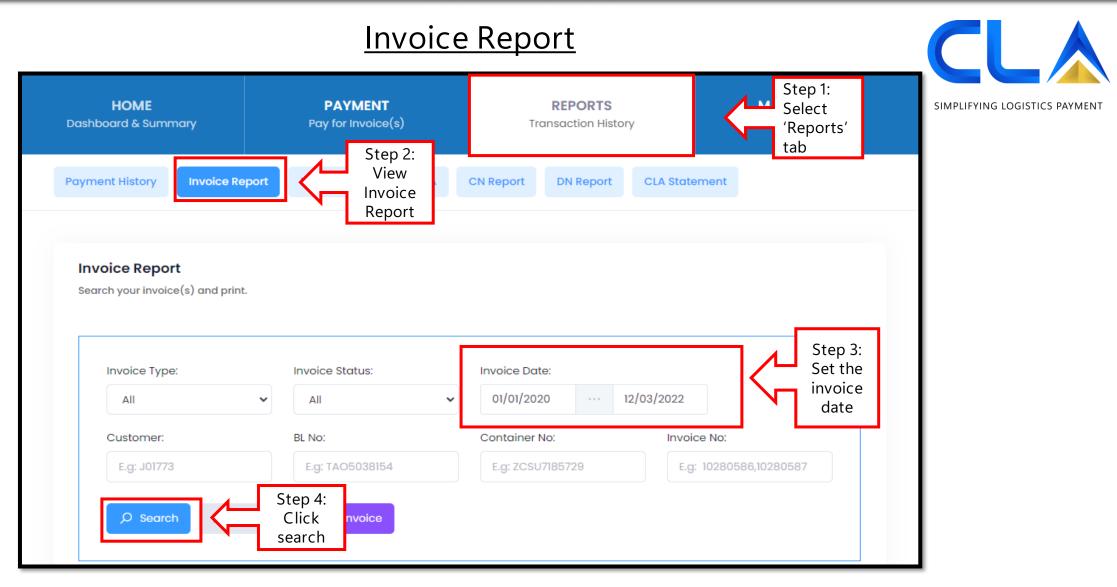

#### CLA Release:

CLA Member:

- Payment History
- Invoice Report
   SOA
- CN Report
- DN Report
- CLA Statement

## Payment History Report

Statement Of Account (SOA)

| HOME<br>ashboard & Summary                | <b>PAYMENT</b><br>Pay for Invoice(s)                        | <b>REPORTS</b><br>Transaction History | Step 1:<br>Select<br>'Reports<br>tab | s' |
|-------------------------------------------|-------------------------------------------------------------|---------------------------------------|--------------------------------------|----|
| ayment History Invoice Rep                | ort Step 2:<br>View CN<br>Report                            | CN Report DN Report CL                | A Statement                          |    |
|                                           |                                                             |                                       |                                      |    |
|                                           |                                                             |                                       |                                      |    |
| CN Report<br>Search your CN(s) and print. |                                                             |                                       |                                      |    |
|                                           | CN Date:                                                    | Step                                  |                                      |    |
| Search your CN(s) and print.              | <ul> <li>CN Date:</li> <li>10/05/2022 ··· 10/05/</li> </ul> | Set t                                 | he                                   |    |
| Search your CN(s) and print.              |                                                             | Set t                                 | he                                   |    |
| Search your CN(s) and print.              | ✓ 10/05/2022 ··· 10/05/                                     | /2022 Set t                           | he                                   |    |