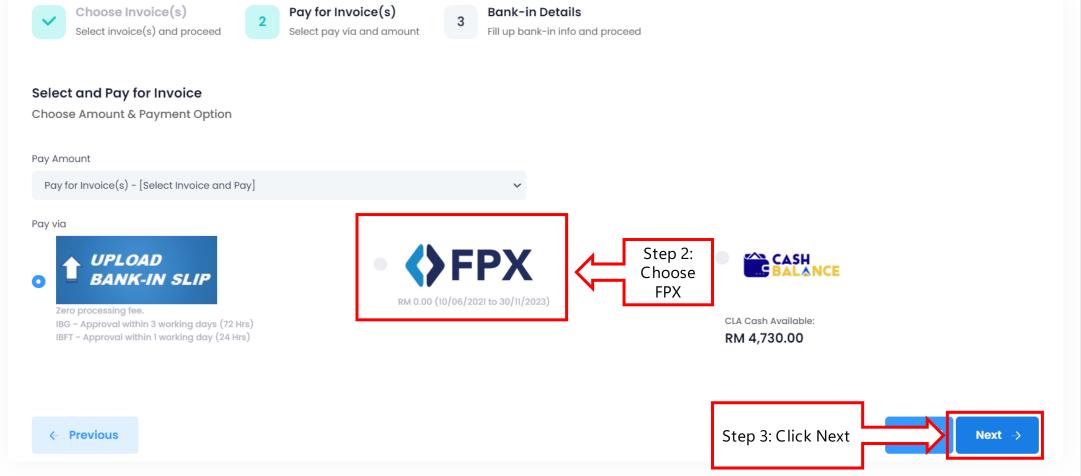

#### Payment via FPX

Contra CLA

SIMPLIFYING LOGISTICS PAYMENT

SIMPLIFYING LOGISTICS PAYMENT