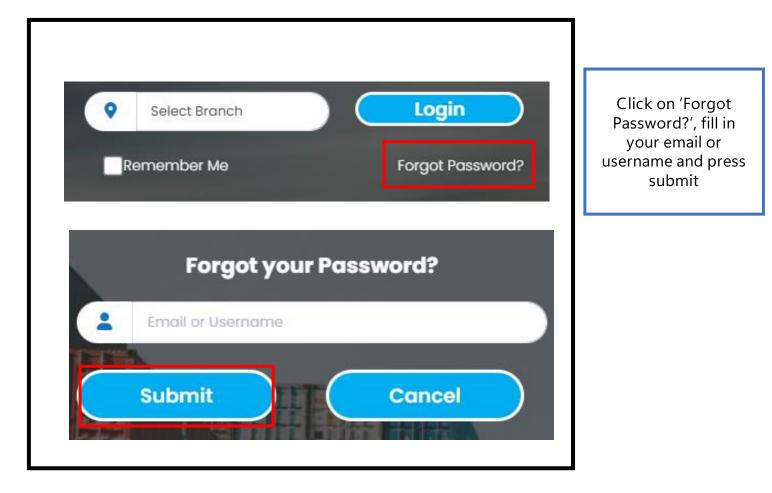

ile No file chosen                                        |                       | I'm not a robot              |                      |  |  |
| have their usernar<br>Step 1: Please cl                                         |                  |             |                               | Any document that supports you claim.<br>exceeding 3mb file size) | (images / pdf and not | reCAPTCHA<br>Privacy - Terms |                      |  |  |
| L                                                                               |                  |             |                               |                                                                   | Step 3: After         | filling in, submit           | Submit Close         |  |  |

~

11







• • • 🖌

# Sign In (Forgot Password)







SIMPLIFYING LOGISTICS PAYMENT

# User Management









SIMPLIFYING LOGISTICS PAYMENT 🐖 🗢 主 SIMPLIFYING LOGISTICS PAYMENT PAYMENT MARKETPLACE HOME REPORTS Pay for Invoice(s) Dashboard & Summary Industry Solutions Step 2: Click **User Management** new button User and access management # USER NAME NAME EMAIL ADDRESS ROLE ACTIONS 0 1 10 1 « < 1 > » 20 ~ Showing 1 - 1 of 1 -----÷ h ? È 2023 @ Clap.my CLA Members CLA Release Terms & Conditions Circular User Manual About Us FAQ

#### User Management



|                                         | User Details                                     |                 |  |  |  |  |  |  |  |
|-----------------------------------------|--------------------------------------------------|-----------------|--|--|--|--|--|--|--|
| Step 3: Fill in<br>the