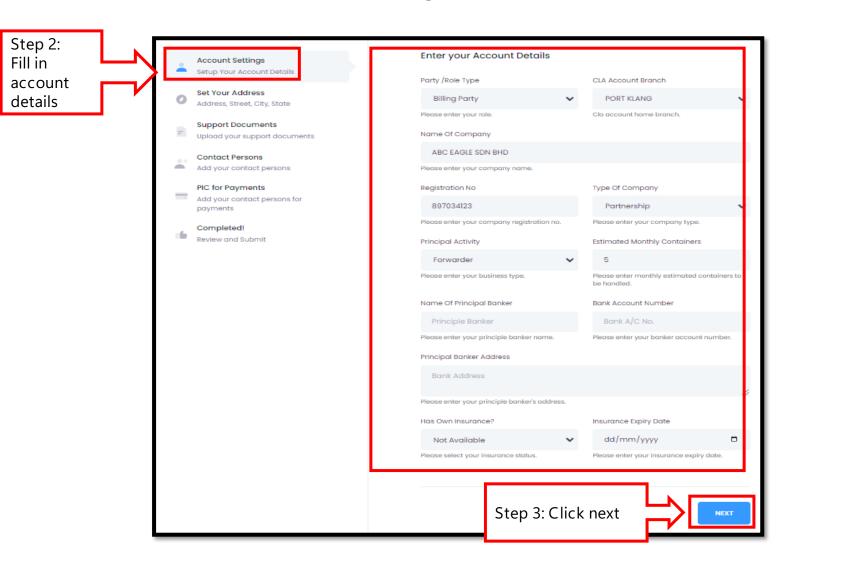

### New Registration

#### New Registration

### New Registration

SIMPLIFYING LOGISTICS PAYMENT

Set Your Address Account Settings Setup Your Account Details Step 4: Address Line 1 Address Line 2 Set your Set Your Address abc, jalan defg Shah alam Address, Street, City, State address Please enter your Address. Please enter your Address. Support Documents -City Upload your support documents Postcode 76544 Shah Alam Contact Persons -Add your contact persons Please enter your Postcode. Please enter your City. PIC for Payments State Country Add your contact persons for SELANGOR Malaysia  $\sim$ payments Please enter your State. Completed! 16 Review and Submit Telephone(s) Fax 03-45678901 03-45678910 Please enter your telephone number(s). Please enter your fax number(s). Step 5: Click next PREVIOUS NEXT