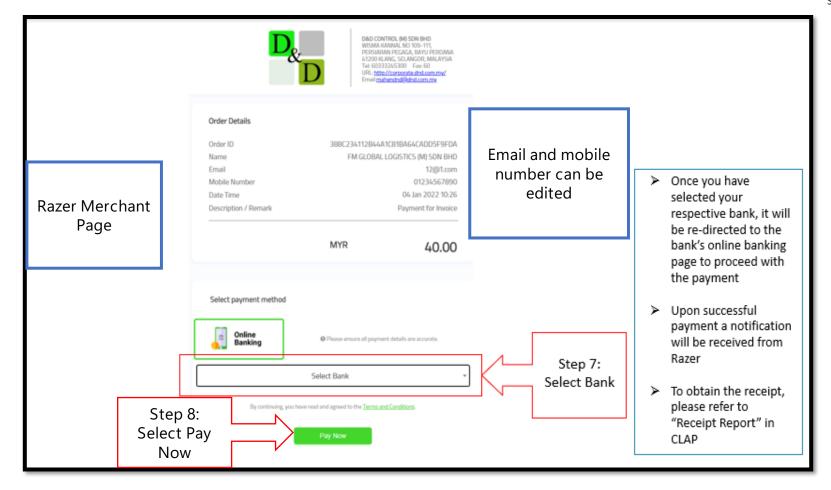

#### Payment via FPX

Contra CLA

SIMPLIFYING LOGISTICS PAYMENT

SIMPLIFYING LOGISTICS PAYMENT