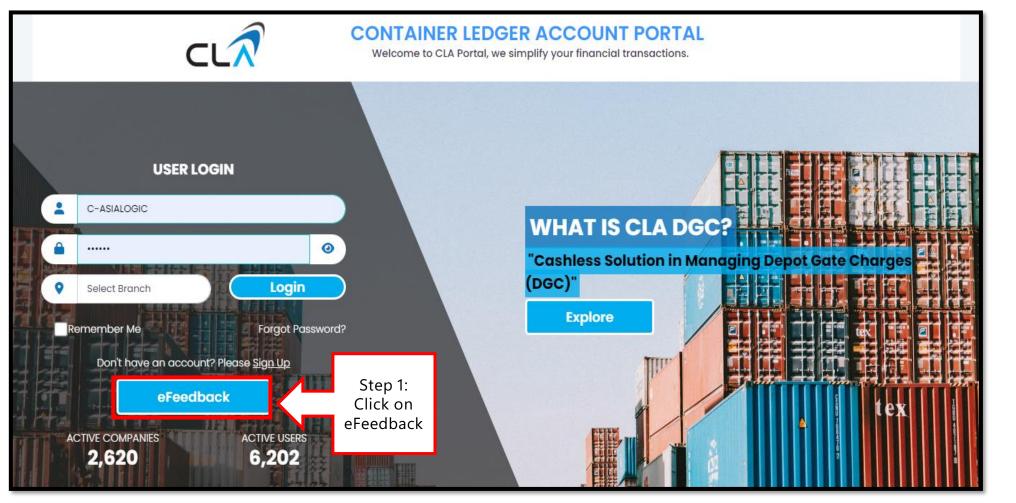

|                        |
|                                                                                     | Hold                   |
| 3 КСН                                                                               |                        |
|                                                                                     | Release                |
| 4 КСН                                                                               | Hold                   |
| 5 КСН                                                                               | Release                |
| 6 КСН                                                                               | Hold                   |



## e-Feedback Before Login



### Before Login



SIMPLIFYING LOGISTICS PAYMENT



## <u>Before Login</u>



| Step 2:     |     |
|-------------|-----|
| Fill in all |     |
| the         | — > |
| details     |     |
| required    |     |
|             |     |

eFeedback

| Branch *                                                                             | Reason *                         |
|--------------------------------------------------------------------------------------|----------------------------------|
| PORT KLANG ~                                                                         | - Choose your reason - 🗸 🗸 🗸     |
| Business Type *                                                                      | Company Name *                   |
| - Select your business type - V                                                      | ABCD Sdn Bhd