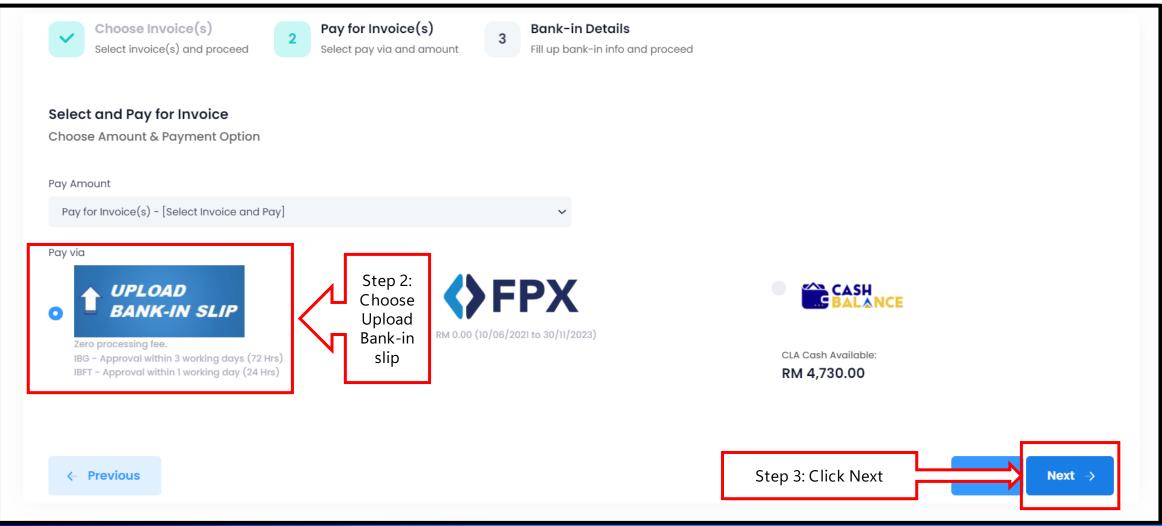

#### Payment via IBG

| Payment via FPX                                                                                                                                               |                                                                                                          |  |  |  |  |  |  |
|---------------------------------------------------------------------------------------------------------------------------------------------------------------|----------------------------------------------------------------------------------------------------------|--|--|--|--|--|--|
| SIMPLIF                                                                                                                                                       | YING LOGISTICS PAYMENT                                                                                   |  |  |  |  |  |  |
| Choose Invoice(s)<br>Select invoice(s) and proceed Pay for Invoice(s)<br>Select pay via and amount Fill up bank-in info and proceed                           |                                                                                                          |  |  |  |  |  |  |
| Bank-in Details                                                                                                                                               |                                                                                                          |  |  |  |  |  |  |
| Please fill up bank-in details and submit  Amount (RM)  555.00  Processing fee of RM 0.00 (10/06/2021 to 31/05/2022) applicable for this transaction  Remarks | Upon clicking<br>submit, a<br>notification<br>will pop up.<br>Click 'Yes,<br>Submit!' to<br>proceed with |  |  |  |  |  |  |
| Type here                                                                                                                                                     | payment                                                                                                  |  |  |  |  |  |  |
|                                                                                                                                                               |                                                                                                          |  |  |  |  |  |  |
| ← Previous       Step 5:     Submit →                                                                                                                         |                                                                                                          |  |  |  |  |  |  |
| Submit                                                                                                                                                        |                                                                                                          |  |  |  |  |  |  |

#### Payment via FPX

Contra CLA

SIMPLIFYING LOGISTICS PAYMENT

SIMPLIFYING LOGISTICS PAYMENT