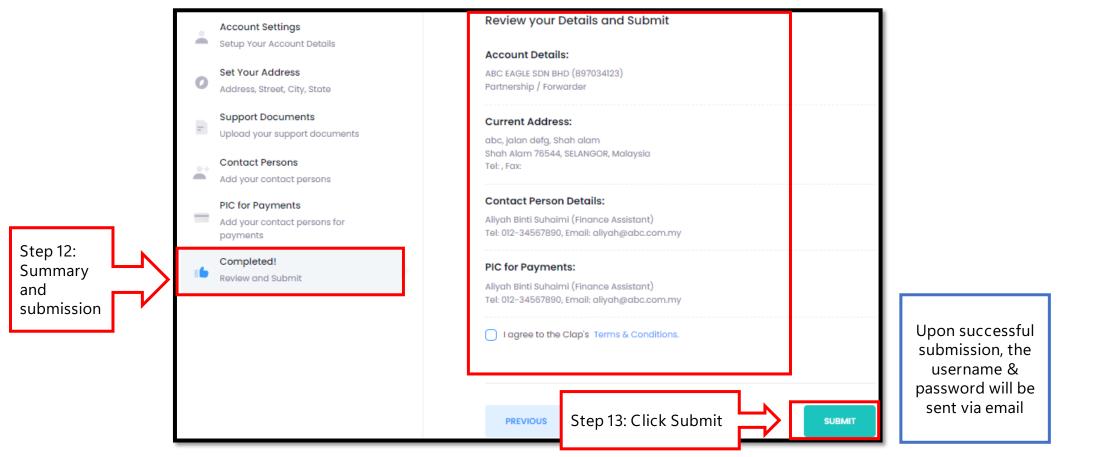

#### New Registration

### New Registration

#### New Registration

|                                                                                 |                  | USER LOGIN  |                               |                                                                   |                       |                              | NG LOGISTICS PAYMENT |  |  |
|---------------------------------------------------------------------------------|------------------|-------------|-------------------------------|-------------------------------------------------------------------|-----------------------|------------------------------|----------------------|--|--|
| Key in username,<br>password and                                                |                  |             |                               | eFeedback                                                         |                       |                              |                      |  |  |
| select your<br>respective branch                                                | Password         |             | Branch *                      |                                                                   |                       | Reason *                     |                      |  |  |
|                                                                                 | Select Branch    | Login       |                               | PORT KLANG                                                        | ~                     | Request CLAP User            |                      |  |  |
|                                                                                 |                  |             |                               | Business Type *                                                   |                       | Company Name                 |                      |  |  |
|                                                                                 | Remember Me      | Forgot Pass | - Select your business type - |                                                                   | ~                     | ABCD Sdn Bhd                 |                      |  |  |
|                                                                                 |                  |             |                               | CLA Account No                                                    |                       | Your Name *                  |                      |  |  |
|                                                                                 |                  |             | Л                             | Q00124                                                            |                       | Your Name                    |                      |  |  |
| <b>eFeedback</b><br>Step 2: Fill in the details with reason "Request CLAP User" |                  |             |                               | Contact Email *                                                   |                       | Remarks *                    |                      |  |  |
|                                                                                 |                  |             |                               | Contact Email                                                     |                       | Remarks                      |                      |  |  |
|                                                                                 | 2                |             | V                             | Company SSM No.                                                   |                       |                              |                      |  |  |
| For existing custo                                                              | ne and password: |             |                               | Choose File No file chosen                                        |                       | I'm not a robot              |                      |  |  |
| have their usernar<br>Step 1: Please cl                                         |                  |             |                               | Any document that supports you claim.<br>exceeding 3mb file size) | (images / pdf and not | reCAPTCHA<br>Privacy - Terms |                      |  |  |
| L                                                                               |                  |             |                               |                                                                   | Step 3: After         | filling in, submit           | Submit Close         |  |  |