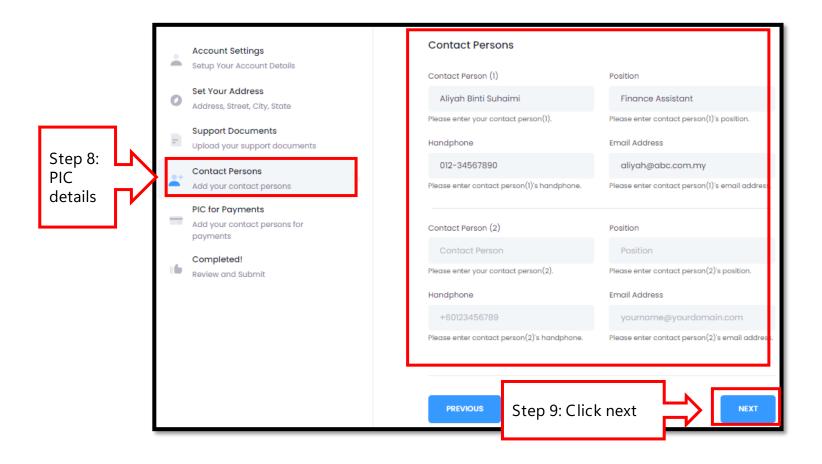

### New Registration

#### New Registration

### New Registration

SIMPLIFYING LOGISTICS PAYMENT

Set Your Address Account Settings Setup Your Account Details Step 4: Address Line 1 Address Line 2 Set your Set Your Address abc, jalan defg Shah alam Address, Street, City, State address Please enter your Address. Please enter your Address. Support Documents -City Upload your support documents Postcode 76544 Shah Alam Contact Persons -Add your contact persons Please enter your Postcode. Please enter your City. PIC for Payments State Country Add your contact persons for SELANGOR Malaysia  $\sim$ payments Please enter your State. Completed! 16 Review and Submit Telephone(s) Fax 03-45678901 03-45678910 Please enter your telephone number(s). Please enter your fax number(s). Step 5: Click next PREVIOUS NEXT