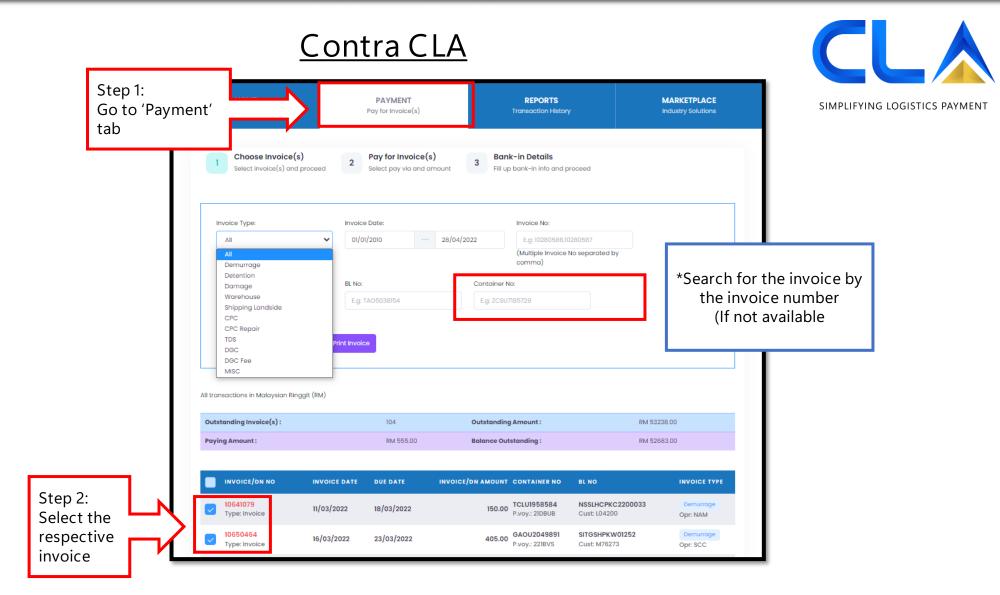

#### Payment via FPX

Contra CLA

SIMPLIFYING LOGISTICS PAYMENT

SIMPLIFYING LOGISTICS PAYMENT