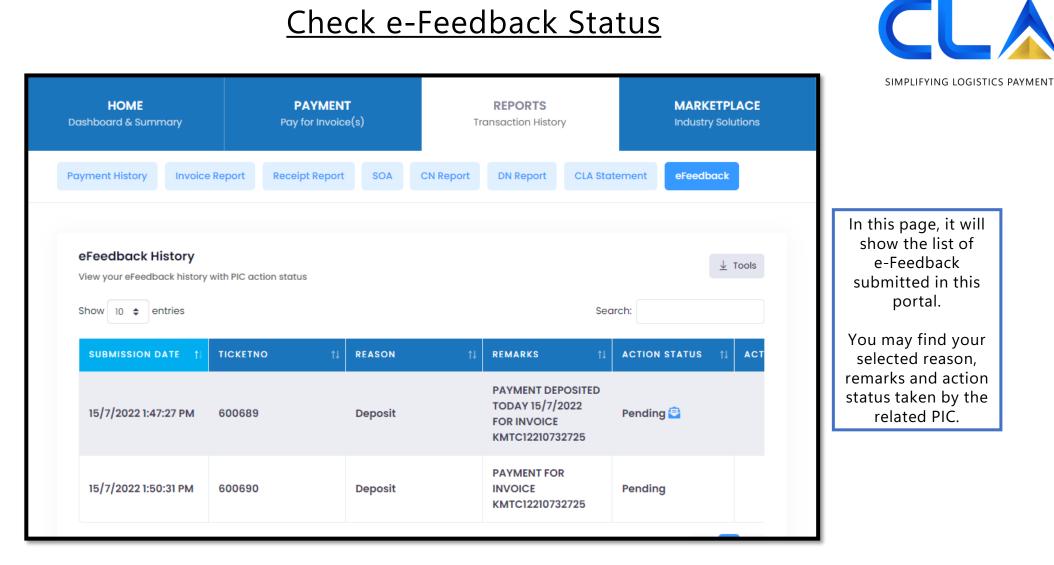

### **Check e-Feedback Status**

SIMPLIFYING LOGISTICS PAYMENT

Step 1: Select HOME PAYMENT REPORTS Pay for Invoice(s) Dashboard & Summary 'Reports' Transaction History tab **CLA Summary** Outstanding Summary **Overdue Summary** ahl Ō (Account Status & CLA Balance) (Total Outstanding) (Exceeded Credit Terms) RM 4,415.00 RM 280.00 CLA SECURITY STATUS : CASH Due Amount : Overdue Amount : Invoice(s): 32 Invoice(s): CLA Cash Balance : RM 18,988.00 26 **Outstanding Summary CLA Summary Overdue Summary** RM 18,988.00 RM 4,415.00 RM 280.00

### Check e-Feedback Status

SIMPLIFYING LOGISTICS PAYMENT

| HOME<br>Dashboard & Summary                                                       | <b>PAYMENT</b><br>Pay for Invoice(s) | <b>REPORTS</b><br>Transaction History   | MARKETPLACE<br>Industry Solutions |
|-----------------------------------------------------------------------------------|--------------------------------------|-----------------------------------------|-----------------------------------|
| Payment History Invoice                                                           | Report Receipt Report SOA            | CN Report Step 2:<br>Click<br>eFeedback | eFeedback                         |
| Payment History<br>View your payment history wit<br>All transactions in Malaysian |                                      |                                         | ⊥ Tools                           |
| Show 10 🗢 entries                                                                 |                                      | Sear                                    | rch:                              |
| SUBMISSION DATE                                                                   |                                      | IT †↓ BANK REF. †↓ CI                   | HEQUE REF. 1                      |

### Check e-Feedback Status