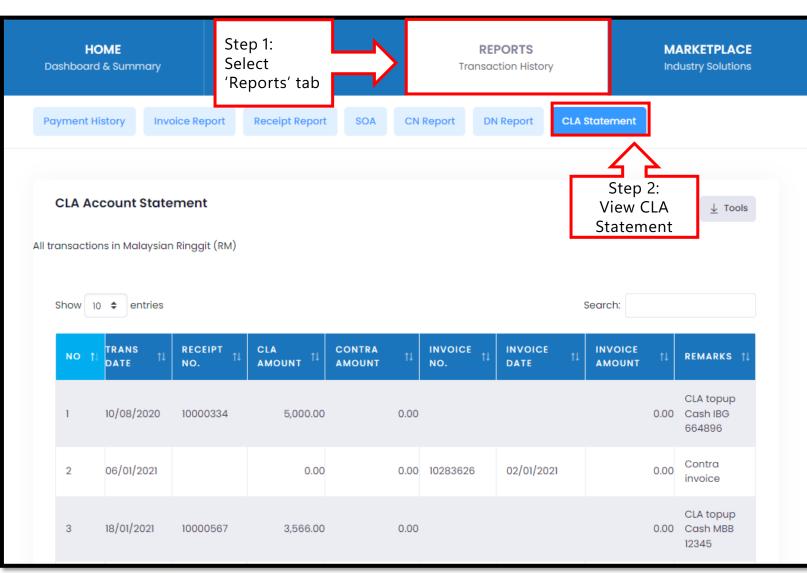

#### CLA Release:

CLA Member:

- Payment History
- Invoice Report
   SOA
- CN Report
- DN Report
- CLA Statement