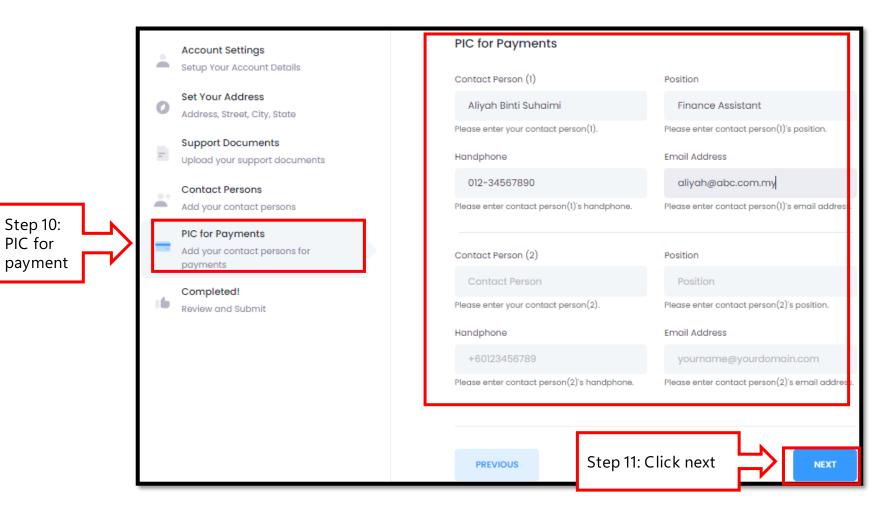

#### New Registration

SIMPLIFYING LOGISTICS PAYMENT

Upload Your Documents Account Settings à. Setup Your Account Details Form D / Business Registration / LLP Certificate & Profile Step 6: Set Your Address Upload Choose File oracleReport.pdf Address, Street, City, State documents. Provides information the Company. \*For CLAP Support Documents Copy of NRIC(the company owner) registration, Upload your support documents only SSM Choose File oracleReport.pdf Form is Contact Persons To certify the person exists. **A** Add your contact persons required PIC for Payments Container Liability Insurance Policy ~ Add your contact persons for payments Choose File oracleReport.pdf Copy of the Container Liability Insurance Policy button cover for total loss (with minimum RM 100,00 Completed! policy). 16 **Review and Submit** Step 7: Click next NEXT PREVIOUS

#### New Registration

### New Registration

#### New Registration

|                                                                                 |                  | USER LOGIN  |                               |                                                                   |                       |                              | NG LOGISTICS PAYMENT |  |  |
|---------------------------------------------------------------------------------|------------------|-------------|-------------------------------|-------------------------------------------------------------------|-----------------------|------------------------------|----------------------|--|--|
| Key in username,<br>password and                                                |                  |             |                               | eFeedback                                                         |                       |                              |                      |  |  |
| select your<br>respective branch                                                | Password         |             | Branch *                      |                                                                   |                       | Reason *                     |                      |  |  |
|                                                                                 | Select Branch    | Login       |                               | PORT KLANG                                                        | ~                     | Request CLAP User            |                      |  |  |
|                                                                                 |                  |             |                               | Business Type *                                                   |                       | Company Name                 |                      |  |  |
|                                                                                 | Remember Me      | Forgot Pass | - Select your business type - |                                                                   | ~                     | ABCD Sdn Bhd                 |                      |  |  |
|                                                                                 |                  |             |                               | CLA Account No                                                    |                       | Your Name *                  |                      |  |  |
|                                                                                 |                  |             | Л                             | Q00124                                                            |                       | Your Name                    |                      |  |  |
| <b>eFeedback</b><br>Step 2: Fill in the details with reason "Request CLAP User" |                  |             |                               | Contact Email *                                                   |                       | Remarks *                    |                      |  |  |
|                                                                                 |                  |             |                               | Contact Email                                                     |                       | Remarks                      |                      |  |  |
|                                                                                 | 2                |             | V                             | Company SSM No.                                                   |                       |                              |                      |  |  |
| For existing custo                                                              | ne and password: |             |                               | Choose File No file chosen                                        |                       | I'm not a robot              |                      |  |  |
| have their usernar<br>Step 1: Please cl                                         |                  |             |                               | Any document that supports you claim.<br>exceeding 3mb file size) | (images / pdf and not | reCAPTCHA<br>Privacy - Terms |                      |  |  |
| L                                                                               |                  |             |                               |                                                                   | Step 3: After         | filling in, submit           | Submit Close         |  |  |