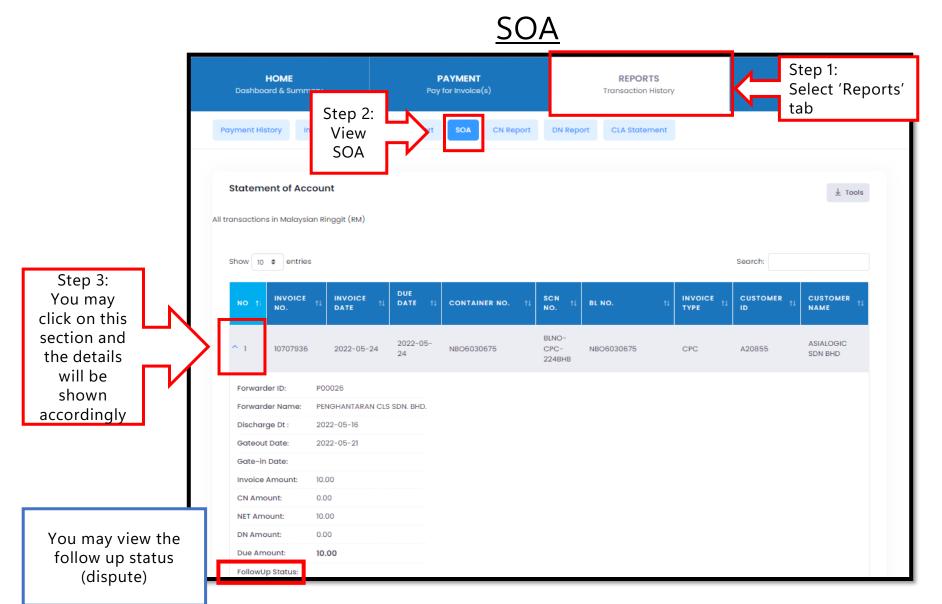

#### CLA Release:

CLA Member:

- Payment History
- Invoice Report
   SOA
- CN Report
- DN Report
- CLA Statement

## Payment History Report

Statement Of Account (SOA)

| HOME<br>ashboard & Summary                | <b>PAYMENT</b><br>Pay for Invoice(s)                        | <b>REPORTS</b><br>Transaction History | Step 1:<br>Select<br>'Reports<br>tab | s' |
|-------------------------------------------|-------------------------------------------------------------|---------------------------------------|--------------------------------------|----|
| ayment History Invoice Rep                | ort Step 2:<br>View CN<br>Report                            | CN Report DN Report CL                | A Statement                          |    |
|                                           |                                                             |                                       |                                      |    |
|                                           |                                                             |                                       |                                      |    |
| CN Report<br>Search your CN(s) and print. |                                                             |                                       |                                      |    |
|                                           | CN Date:                                                    | Step                                  |                                      |    |
| Search your CN(s) and print.              | <ul> <li>CN Date:</li> <li>10/05/2022 ··· 10/05/</li> </ul> | Set t                                 | he                                   |    |
| Search your CN(s) and print.              |                                                             | Set t                                 | he                                   |    |
| Search your CN(s) and print.              | ✓ 10/05/2022 ··· 10/05/                                     | /2022 Set t                           | he                                   |    |