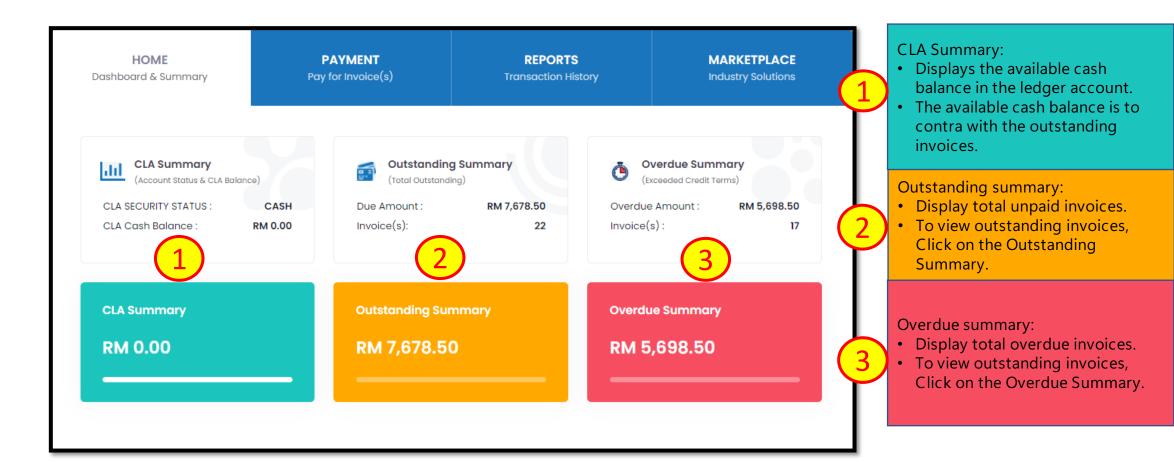

|                                                  | 4               |  |  |  |  |  |  |  |
|                                         | Role *                                           |                 |  |  |  |  |  |  |  |
|                                         | Select                                           |                 |  |  |  |  |  |  |  |
| Step 4: Select                          | Role                                             |                 |  |  |  |  |  |  |  |
|                                         | Select                                           | Step 5: Save    |  |  |  |  |  |  |  |
|                                         | CONSIGNEE-FULL-ACCESS<br>CONSIGNEE-LMITED-ACCESS | the details     |  |  |  |  |  |  |  |











|                       |                                                                                             |                                                          | Pay          | <u>/men</u>                               | <u>t via I</u>                                                                                                        | <u>BG</u>                                      |                                           |                                                                |                                   |       |  |                           |
|-----------------------|---------------------------------------------------------------------------------------------|----------------------------------------------------------|--------------|------------