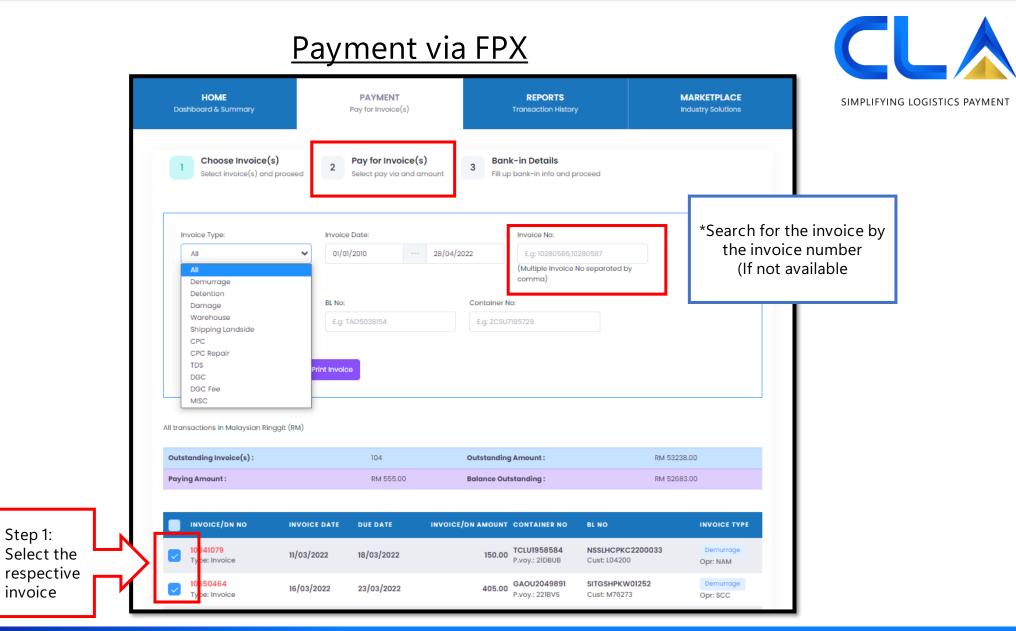

#### Payment via FPX

Contra CLA

SIMPLIFYING LOGISTICS PAYMENT

SIMPLIFYING LOGISTICS PAYMENT