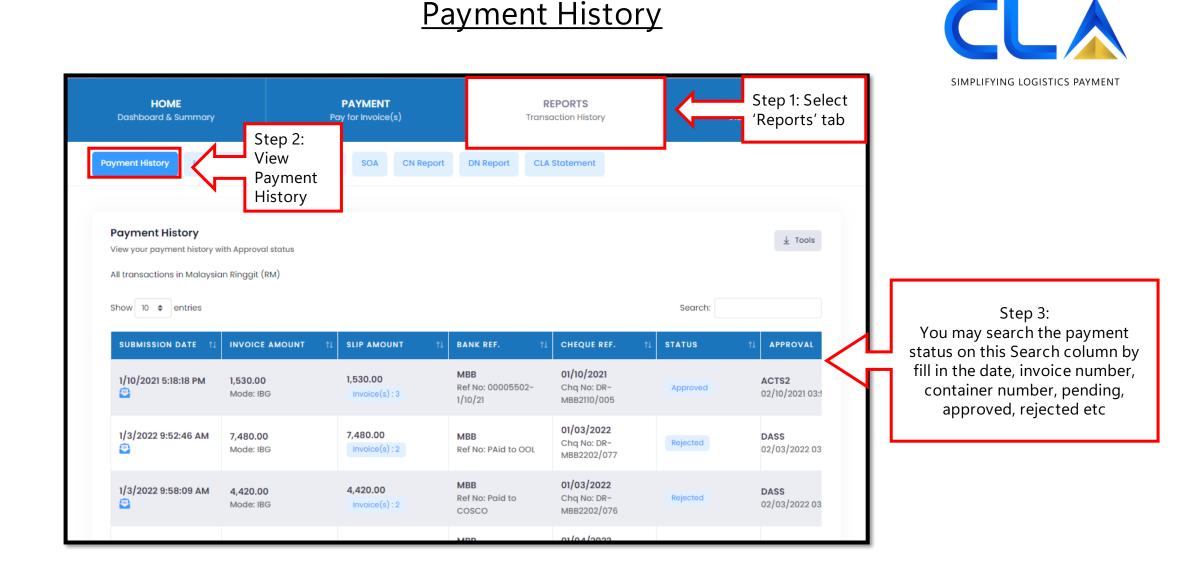

## Payment History Report

Statement Of Account (SOA)

| HOME<br>ashboard & Summary                | <b>PAYMENT</b><br>Pay for Invoice(s)                        | <b>REPORTS</b><br>Transaction History | Step 1:<br>Select<br>'Reports<br>tab | s' |
|-------------------------------------------|-------------------------------------------------------------|---------------------------------------|--------------------------------------|----|
| ayment History Invoice Rep                | ort Step 2:<br>View CN<br>Report                            | CN Report DN Report CL                | A Statement                          |    |
|                                           |                                                             |                                       |                                      |    |
|                                           |                                                             |                                       |                                      |    |
| CN Report<br>Search your CN(s) and print. |                                                             |                                       |                                      |    |
|                                           | CN Date:                                                    | Step                                  |                                      |    |
| Search your CN(s) and print.              | <ul> <li>CN Date:</li> <li>10/05/2022 ··· 10/05/</li> </ul> | Set t                                 | he                                   |    |
| Search your CN(s) and print.              |                                                             | Set t                                 | he                                   |    |
| Search your CN(s) and print.              | ✓ 10/05/2022 ··· 10/05/                                     | /2022 Set t                           | he                                   |    |