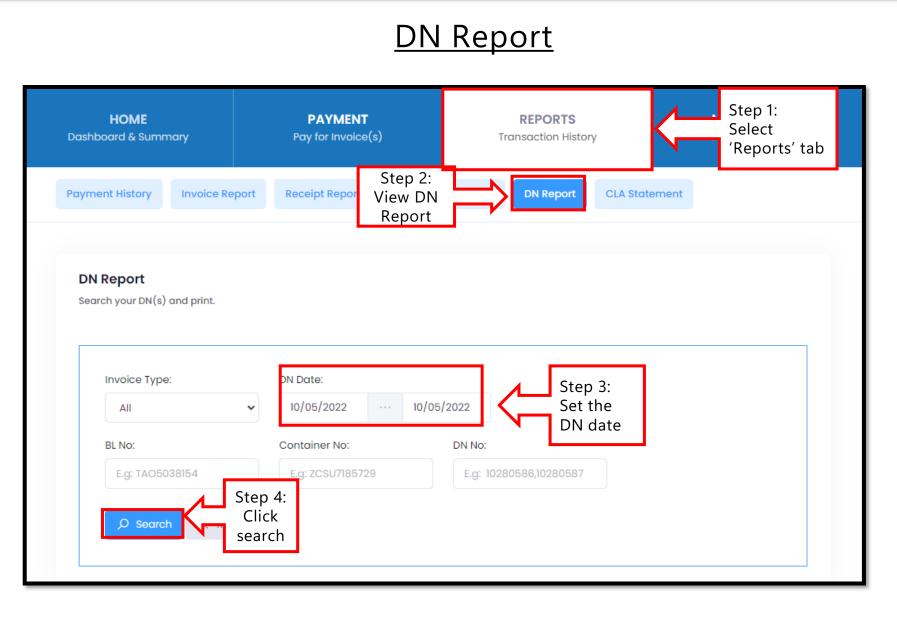

#### CLA Release:

CLA Member:

- Payment History
- Invoice Report
   SOA
- CN Report
- DN Report
- CLA Statement