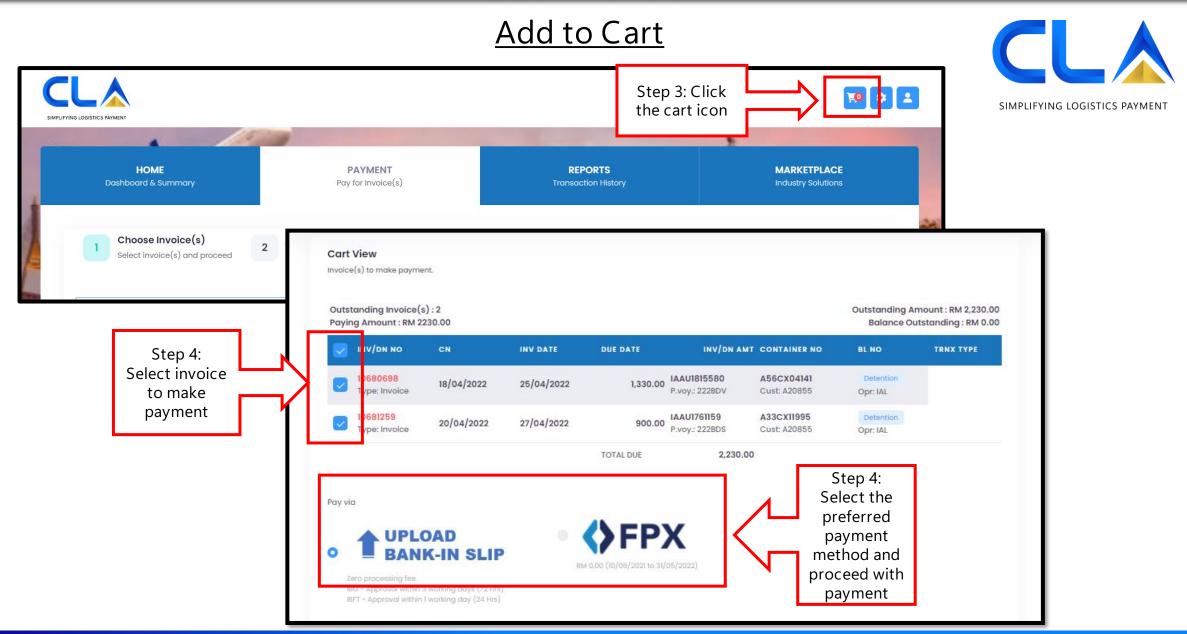

### Add to Cart

|                          | Invoice Type:                                                                                                                                                                                                                                                                                                                                                                                                                                                                                                                                                                                                                                                                                                                                                                                                                                                                                                                                                                                                                                                                                                                                                                                                                                                                                                                                                                                                                                                                                                                                                                                                                                                                                                                      | Invoice Date:    | Invoice No:                                                                                                           |                                                                                                                                    |
|--------------------------|------------------------------------------------------------------------------------------------------------------------------------------------------------------------------------------------------------------------------------------------------------------------------------------------------------------------------------------------------------------------------------------------------------------------------------------------------------------------------------------------------------------------------------------------------------------------------------------------------------------------------------------------------------------------------------------------------------------------------------------------------------------------------------------------------------------------------------------------------------------------------------------------------------------------------------------------------------------------------------------------------------------------------------------------------------------------------------------------------------------------------------------------------------------------------------------------------------------------------------------------------------------------------------------------------------------------------------------------------------------------------------------------------------------------------------------------------------------------------------------------------------------------------------------------------------------------------------------------------------------------------------------------------------------------------------------------------------------------------------|------------------|-----------------------------------------------------------------------------------------------------------------------|------------------------------------------------------------------------------------------------------------------------------------|
|                          | All                                                                                                                                                                                                                                                                                                                                                                                                                                                                                                                                                                                                                                                                                                                                                                                                                                                                                                                                                                                                                                                                                                                                                                                                                                                                                                                                                                                                                                                                                                                                                                                                                                                                                                                                | ✔ 01/01/2010 … 0 | 10680698, 10681259                                                                                                    |                                                                                                                                    |
|                          |                                                                                                                                                                                                                                                                                                                                                                                                                                                                                                                                                                                                                                                                                                                                                                                                                                                                                                                                                                                                                                                                                                                                                                                                                                                                                                                                                                                                                                                                                                                                                                                                                                                                                                                                    |                  | (Multiple Invoice No sep<br>comma)                                                                                    | arated by                                                                                                                          |
|                          | BL NO:                                                                                                                                                                                                                                                                                                                                                                                                                                                                                                                                                                                                                                                                                                                                                                                                                                                                                                                                                                                                                                                                                                                                                                                                                                                                                                                                                                                                                                                                                                                                                                                                                                                                                                                             | Container No:    |                                                                                                                       |                                                                                                                                    |
|                          | E.g: TAO5038154                                                                                                                                                                                                                                                                                                                                                                                                                                                                                                                                                                                                                                                                                                                                                                                                                                                                                                                                                                                                                                                                                                                                                                                                                                                                                                                                                                                                                                                                                                                                                                                                                                                                                                                    | E.g: ZCSU7185729 |                                                                                                                       |                                                                                                                                    |
|                          | All transactions in Malaysian Ringgit (RM                                                                                                                                                                                                                                                                                                                                                                                                                                                                                                                                                                                                                                                                                                                                                                                                                                                                                                                                                                                                                                                                                                                                                                                                                                                                                                                                                                                                                                                                                                                                                                                                                                                                                          | Print Invoice 1) |                                                                                                                       |                                                                                                                                    |
|                          | Outstanding Invoice(s) :                                                                                                                                                                                                                                                                                                                                                                                                                                                                                                                                                                                                                                                                                                                                                                                                                                                                                                                                                                                                                                                                                                                                                                                                                                                                                                                                                                                                                                                                                                                                                                                                                                                                                                           | 2                | Outstanding Amount :                                                                                                  | RM 2230.00                                                                                                                         |
|                          |                                                                                                                                                                                                                                                                                                                                                                                                                                                                                                                                                                                                                                                                                                                                                                                                                                                                                                                                                                                                                                                                                                                                                                                                                                                                                                                                                                                                                                                                                                                                                                                                                                                                                                                                    |                  | •                                                                                                                     | 1111 2230.00                                                                                                                       |
|                          | Paying Amount :                                                                                                                                                                                                                                                                                                                                                                                                                                                                                                                                                                                                                                                                                                                                                                                                                                                                                                                                                                                                                                                                                                                                                                                                                                                                                                                                                                                                                                                                                                                                                                                                                                                                                                                    | RM 2230.00       | Balance Outstanding :                                                                                                 | RM 0.00                                                                                                                            |
|                          |                                                                                                                                                                                                                                                                                                                                                                                                                                                                                                                                                                                                                                                                                                                                                                                                                                                                                                                                                                                                                                                                                                                                                                                                                                                                                                                                                                                                                                                                                                                                                                                                                                                                                                                                    | RM 2230.00       |                                                                                                                       |                                                                                                                                    |
|                          |                                                                                                                                                                                                                                                                                                                                                                                                                                                                                                                                                                                                                                                                                                                                                                                                                                                                                                                                                                                                                                                                                                                                                                                                                                                                                                                                                                                                                                                                                                                                                                                                                                                                                                                                    | CE DATE DUE DATE | Balance Outstanding :                                                                                                 | RM 0.00                                                                                                                            |
| noose                    | INVOICE/DN NO     INVOICE     10680698     19/04                                                                                                                                                                                                                                                                                                                                                                                                                                                                                                                                                                                                                                                                                                                                                                                                                                                                                                                                                                                                                                                                                                                                                                                                                                                                                                                                                                                                                                                                                                                                                                                                                                                                                   | 26 DATE DUE DATE | Balance Outstanding :<br>INVOICE/DN AMOUNT CONTAINER NO<br>1,330.00 IAAUI815580<br>P.voy.: 2228DV<br>9                | RM 0.00 BL NO INVOICE TYPE A56CX04141 Detention Cust: A20855 Opr: IAL A33CX11995 Detention : IAL                                   |
| tep 1:<br>hoose<br>voice | <ul> <li>INVOICE/DN NO</li> <li>INVOICE/DN NO</li> <li>INVOICE</li> <li>INV</li></ul> | 26 DATE DUE DATE | Balance Outstanding :<br>INVOICE/DN AMOUNT CONTAINER NO<br>1,330.00 IAAU1815580<br>P.voy.: 2228DV<br>9<br>IAAU1761159 | RM 0.00       BL NO     INVOICE TYPE       A56CX04141     Detention       Cust: A20855     Opr: IAL       A33CX11995     Detention |